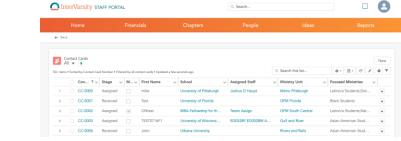

## **Contact Card**

## **Contact Card**

The contact card is ALMOST ready.

Signup to receive the embed code.

https://staff.intervarsity.org/onso-follow-embed-code-signup-and-support

(Also a place to report issue or request help for embedding the code.)