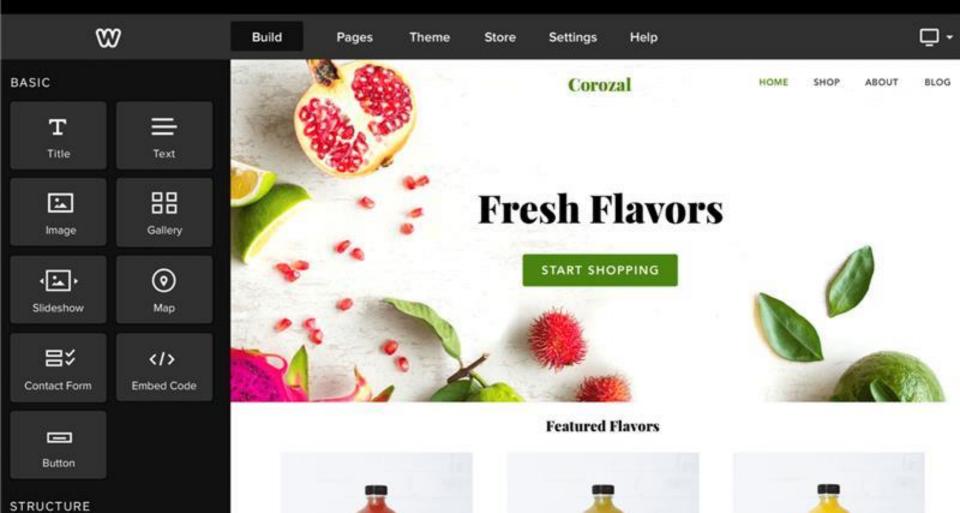

#### Give your clients exactly what they want

With control of the code for every website you build, you're free to create the perfect website for your clients' success. Enhance the HTML, add Javascript, customize the CSS, and more.

#### Pay only when you publish

Revise and preview websites for as long as you need and make sure your clients are happy. You pay only when your websites go live.

Get a broad range of features for creating and managing your websites

#### Design

Build custom themes and templates that can be used in the future. Give clients the latest ecommerce features, including real-time shipping, product reviews, and payments by Square, Stripe, or PayPal.

**Ecommerce** 

Mobile

Build mobile-ready websites with responsive themes on any device that can be edited on the go.

Admin

Allow anyone on your team to easily access and manage all your client accounts.

#### **Custom Client Portal**

Give clients access to manage their websites while maintaining your branding using a built-in custom client portal and website dashboard.

#### **Client Permissions**

Set a full range of permissions for your clients to edit their websites directly.

www.cruslc.com -