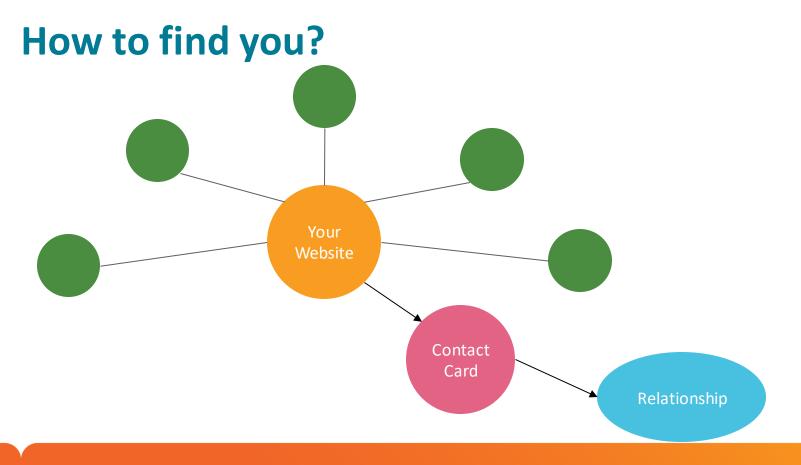

## Vision and Need

- Online Ministry has never been more important.
- **Discoverability** Students, Parents, Faculty all need a way to find and connect with your ministry.
- Credibility A contextualized website or landing page will help students identify and will build trust.
- This is why today we are offering 2 solutions: Websites & Landing Pages

## Website vs Landing Page

A **website** is a *series of landing pages* that allow you to tell the larger story about your ministry:

- All in one spot to engage for your Region/Area/Campus Ministry
- Contact Cards, Social Media, Videos/Pics, Register for conferences
- Choose your domain name: <u>www.ocintervarsity.org</u>

A **landing page** is a website with *a single page* and is great to use as a single call to action:

- Fill out this Online Contact Card
- RSVP for our online bible study
- Domain name will be: intervarsity.org/connect/orangecounty